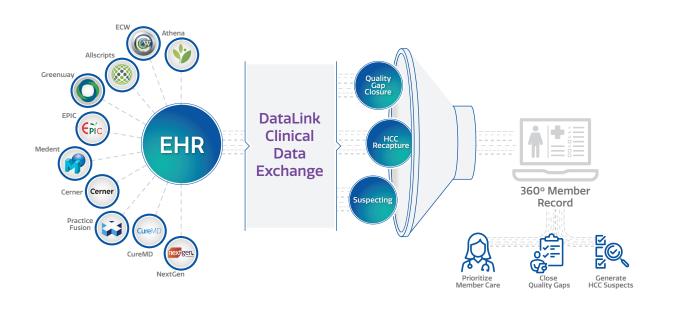

# Streamline clinical data collection and management with EvokeConnect

DataLink can help by bringing quality and risk together, breaking down silos and helping locate data you may be missing

With EvokeConnect, we have the ability to connect with 95% of your provider network, seamlessly accessing richer, more accurate data to bring true interoperability to your organization.

### Safety and security

With our HITRUST certification and SOC2 Type 2 attestation, and by using FHIR, HL7, and secure retrieval and data encryption, data is always protected.

You may be missing or have conflicting data and we can help. Seamlessly access data inside a chart in near real-time for both quality management and risk score accuracy. Break down silos, save time, and reduce expenses.

# Accelerate and improve HCC recapture

#### **Ensure risk accuracy**

DATALINK

Access accurate data and gain valuable insights to improve risk adjustment accuracy and improve both HCC recapture and reimbursement rates.

### **Reduce chart chasing**

Access critical clinical data often missed in the claim process to avoid potential errors in risk adjustment.

Evoke**Connect** 

# **Close quality gaps**

### HEDIS®, STAR Ratings, state-specific measures

Use EHR data to improve performance by closing gaps for HEDIS, state-specific, and other quality measures important to your organization.